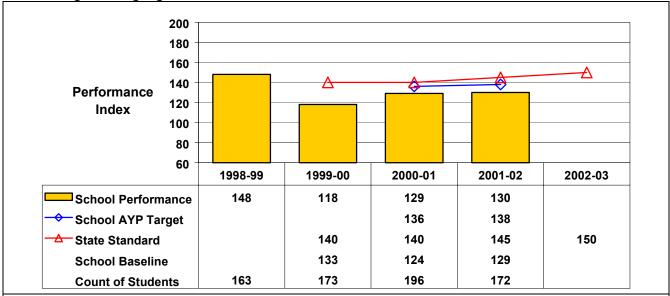

## September 2002 School Accountability Status based on 2001 English language arts (ELA) and mathematics results: School Improvement-Year 1 Subject Area: 8 math

The graphs below show the school's performance relative to the State standard and school AYP targets (if applicable). **Grade 8 English Language Arts** 

Student performance on this assessment in 2001–02 and baseline performance (performance over a combined two-year period, 2000–01 and 2001–02) are below this school's AYP target (or for schools with no AYP target, the State standard); therefore, this school did not make AYP under NCLB.