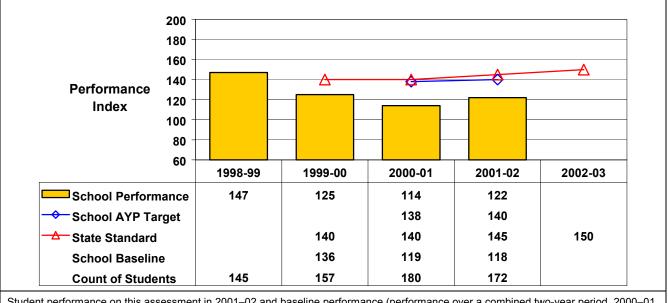

## Grade 8 Mathematics

Student performance on this assessment in 2001–02 and baseline performance (performance over a combined two-year period, 2000–01 and 2001–02) are below this school's AYP target (or for schools with no AYP target, the State standard); therefore, this school did not make AYP under NCLB.