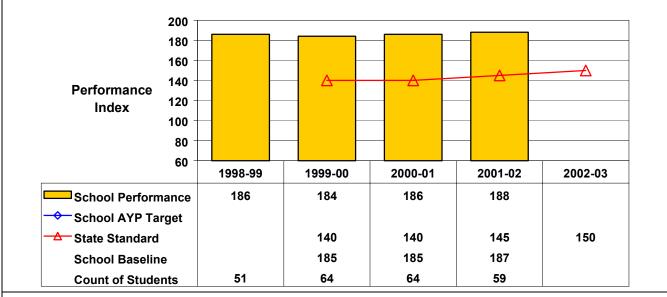

## September 2002 School Accountability Status based on 2001 English language arts (ELA) and mathematics results: Satisfactory - not subject to NCLB interventions.

The graphs below show the school's performance relative to the State standard and school AYP targets (if applicable). Grade 4 English Language Arts

Student performance on this assessment in 2001–02 is at or above State standard; therefore, this school made AYP under NCLB.