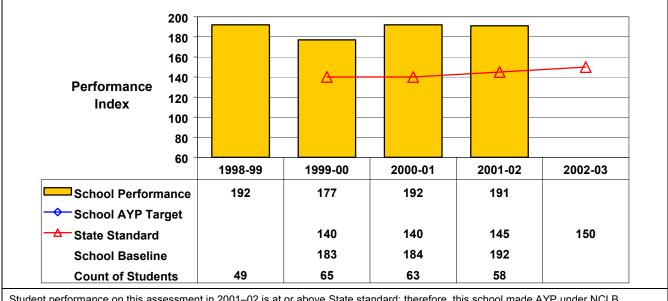

Student performance on this assessment in 2001–02 is at or above State standard; therefore, this school made AYP under NCLB.

## Grade 4 Mathematics