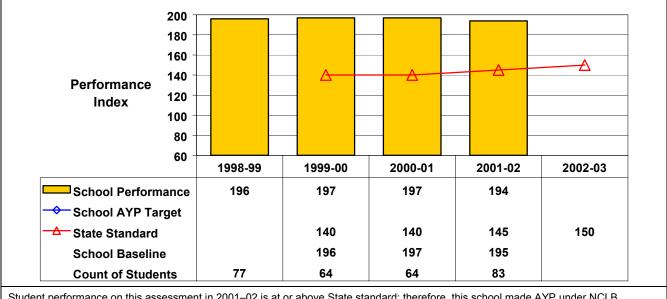

Student performance on this assessment in 2001–02 is at or above State standard; therefore, this school made AYP under NCLB.

## Grade 4 Mathematics