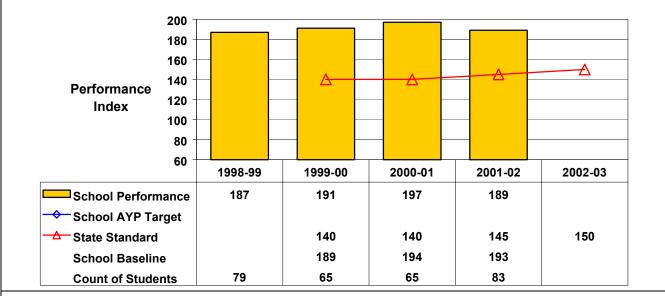

## September 2002 School Accountability Status based on 2001 English language arts (ELA) and mathematics results: Satisfactory - not subject to NCLB interventions.

The graphs below show the school's performance relative to the State standard and school AYP targets (if applicable). Grade 4 English Language Arts