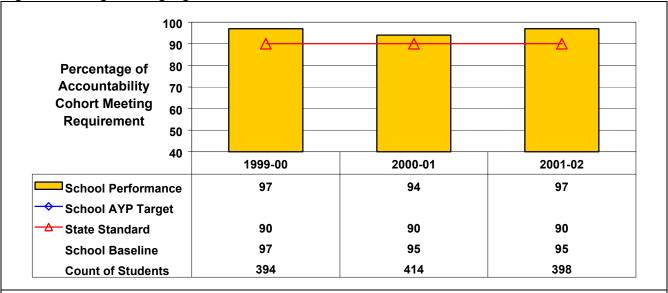

## **High School English Language Arts**

1998 cohort achievement for 2001–02 is at or above State standard; therefore, this school made AYP under NCLB.