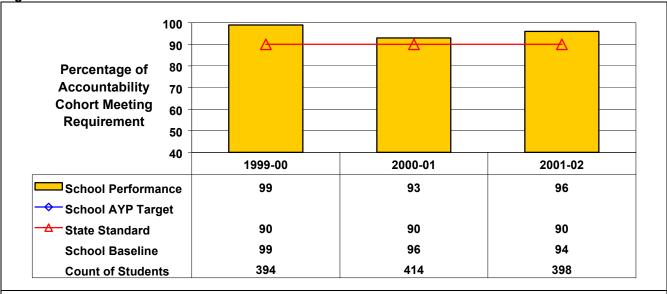

## **High School Mathematics**

1998 cohort achievement for 2001-02 is at or above State standard; therefore, this school made AYP under NCLB.

Guilderland High School 03/23/2003 010802060005