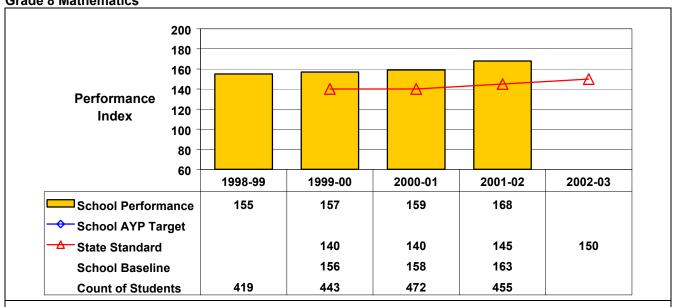

## **Grade 8 English Language Arts**

**Grade 8 Mathematics** 

Student performance on this assessment in 2001–02 is at or above State standard; therefore, this school made AYP under NCLB.