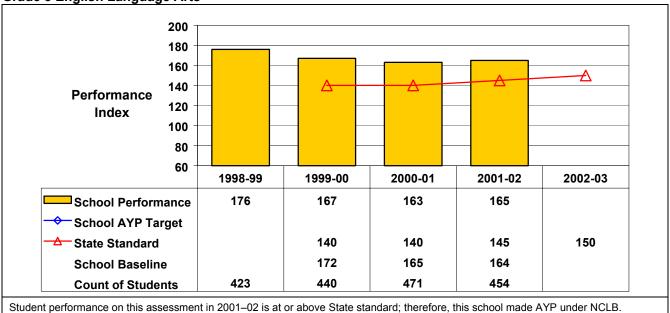

## **Grade 8 English Language Arts**

**Grade 8 Mathematics** 

Student performance on this assessment in 2001–02 is at or above State standard; therefore, this school made AYP under NCLB.