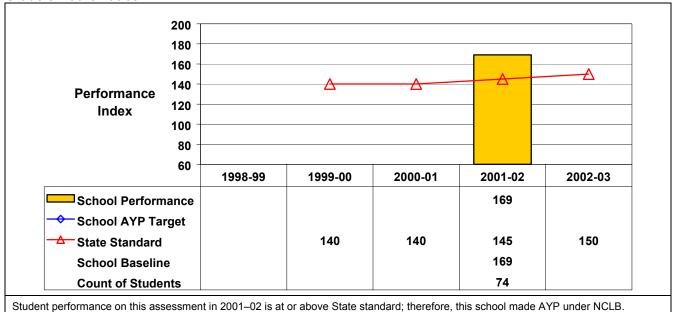

## September 2002 School Accountability Status based on 2001 English language arts (ELA) and mathematics results: Satisfactory - not subject to NCLB interventions.

The graphs below show the school's performance relative to the State standard and school AYP targets (if applicable).

## **Grade 8 Mathematics**