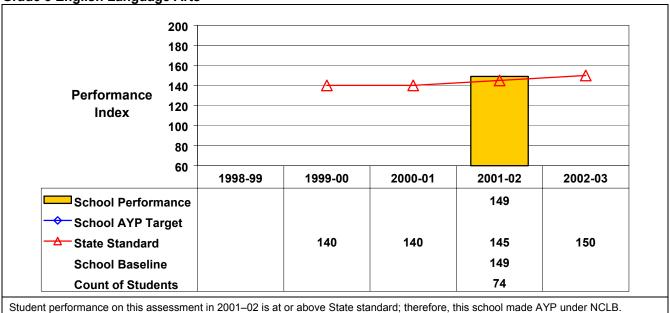

## September 2002 School Accountability Status based on 2001 English language arts (ELA) and mathematics results: Satisfactory - not subject to NCLB interventions.

The graphs below show the school's performance relative to the State standard and school AYP targets (if applicable).

## **Grade 8 English Language Arts**