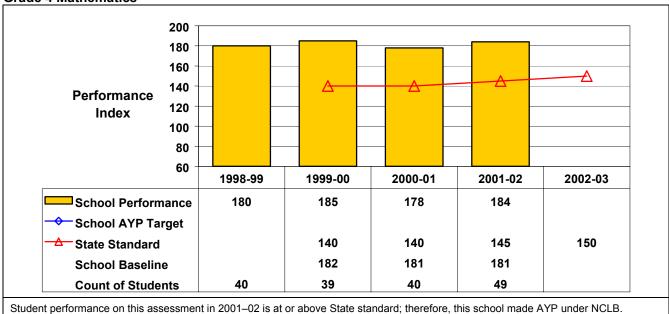

## **Grade 4 Mathematics**

Horace Mann School 03/23/2003 030200010022

## September 2002 School Accountability Status based on 2001 English language arts (ELA) and mathematics results: Satisfactory - not subject to NCLB interventions.

The graphs below show the school's performance relative to the State standard and school AYP targets (if applicable).