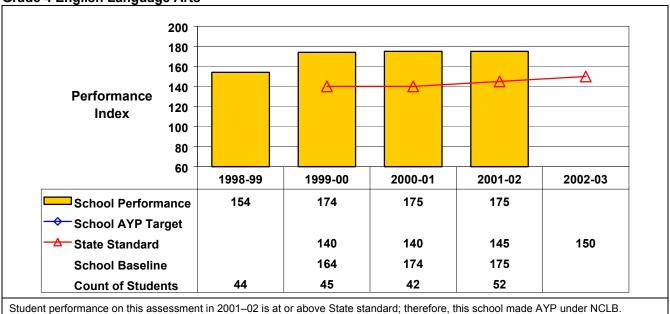

## **Grade 4 English Language Arts**

## September 2002 School Accountability Status based on 2001 English language arts (ELA) and mathematics results: Satisfactory - not subject to NCLB interventions.

The graphs below show the school's performance relative to the State standard and school AYP targets (if applicable).