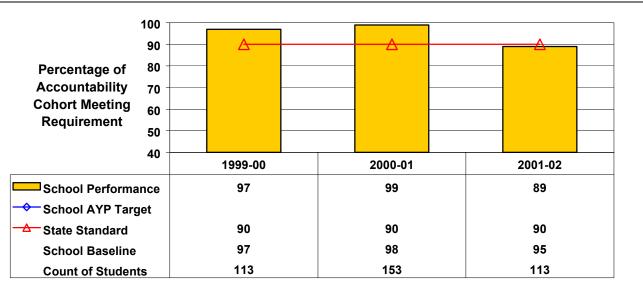

## **High School Mathematics**

1998 cohort achievement for 2001–02 is below State standard. The combined performance of the 1997 and 1998 cohorts, is at or above State standard; therefore, this school made AYP under NCLB.