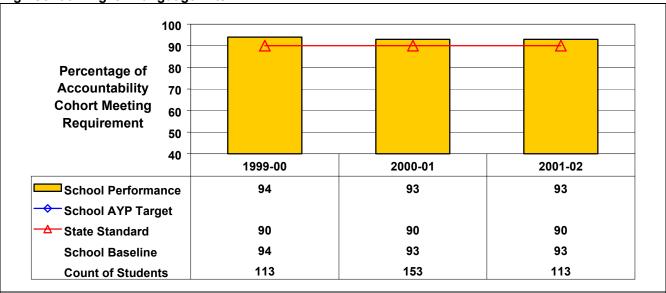

**High School English Language Arts** 

1998 cohort achievement for 2001–02 is at or above State standard; therefore, this school made AYP under NCLB.