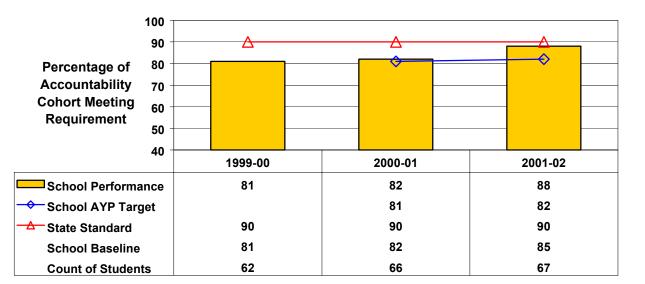

**High School English Language Arts** 

1998 cohort achievement for 2001–02 is below State standard but at or above this school's AYP target; therefore, this school made AYP under NCLB.

1998 cohort achievement for 2001–02 is below State standard but at or above this school's AYP target; therefore, this school made AYP under NCLB.