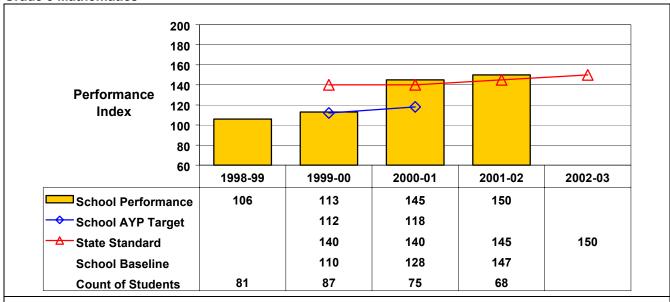

#### **Grade 8 Mathematics**

Student performance on this assessment in 2001–02 is at or above State standard; therefore, this school made AYP under NCLB.