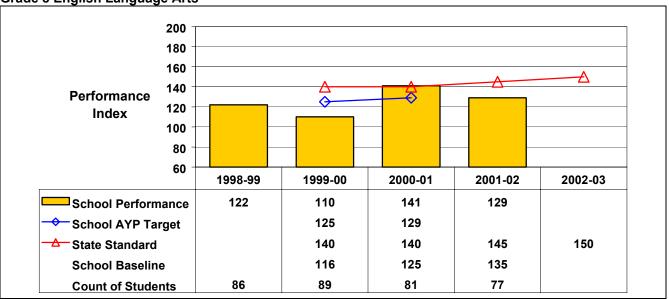

**Grade 8 English Language Arts** 

Student performance on this assessment in 2001–02 and baseline performance (performance over a combined two-year period, 2000–01 and 2001–02) are below this school's AYP target (or for schools with no AYP target, the State standard); therefore, this school did not make AYP under NCLB.