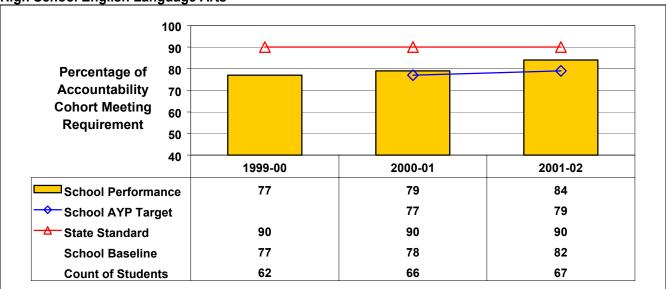

**High School English Language Arts** 

1998 cohort achievement for 2001–02 is below State standard but at or above this school's AYP target; therefore, this school made AYP under NCLB.

1998 cohort achievement for 2001–02 is below State standard but at or above this school's AYP target; therefore, this school made AYP under NCLB.