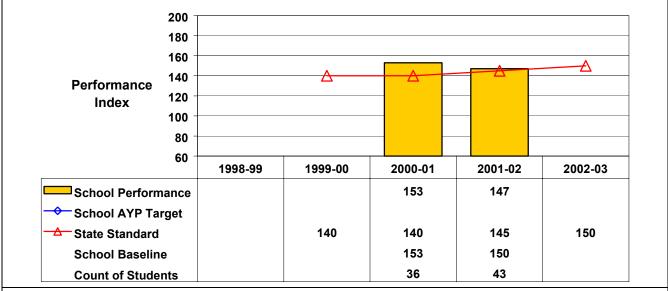

## September 2002 School Accountability Status based on 2001 English language arts (ELA) and mathematics results: Satisfactory - not subject to NCLB interventions.

The graphs below show the school's performance relative to the State standard and school AYP targets (if applicable). **Grade 4 English Language Arts** 