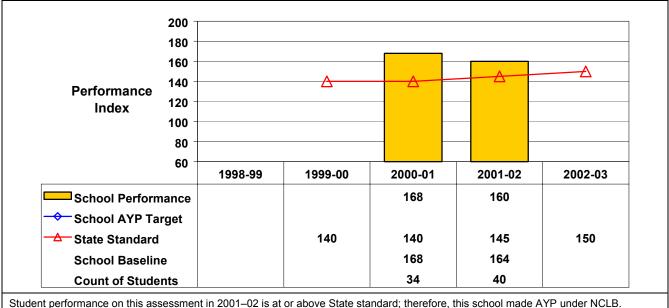

Student performance on this assessment in 2001–02 is at or above State standard; therefore, this school made AYP under NCLB.

## Grade 4 Mathematics