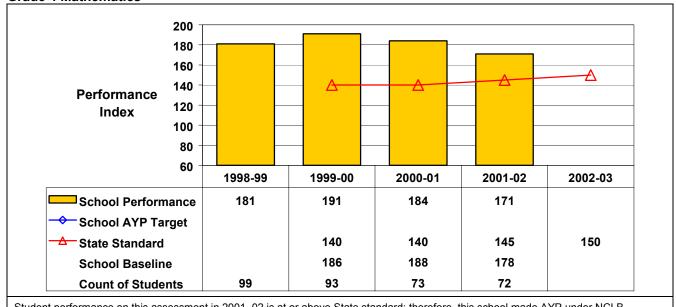

## September 2002 School Accountability Status based on 2001 English language arts (ELA) and mathematics results: Satisfactory - not subject to NCLB interventions.

The graphs below show the school's performance relative to the State standard and school AYP targets (if applicable).

**Grade 4 English Language Arts** 

**Grade 4 Mathematics** 