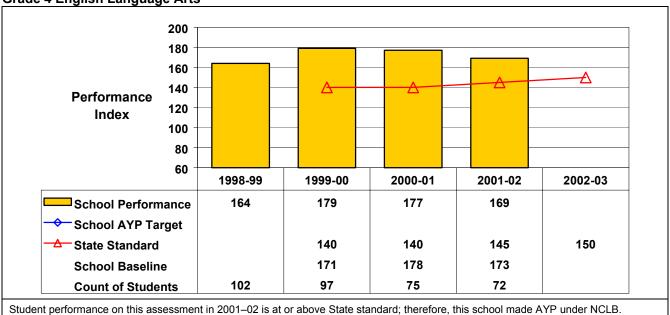

## September 2002 School Accountability Status based on 2001 English language arts (ELA) and mathematics results: Satisfactory - not subject to NCLB interventions.

The graphs below show the school's performance relative to the State standard and school AYP targets (if applicable).

**Grade 4 English Language Arts** 

**Grade 4 Mathematics** 