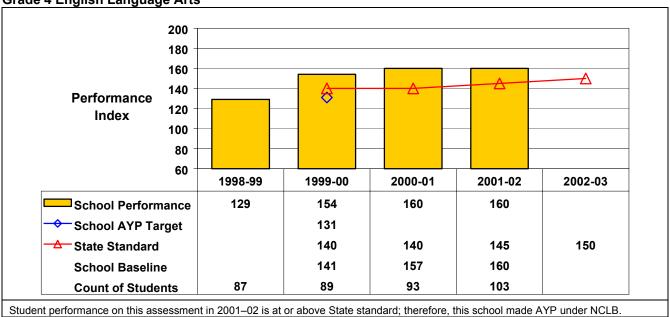

## September 2002 School Accountability Status based on 2001 English language arts (ELA) and mathematics results: Satisfactory - not subject to NCLB interventions.

The graphs below show the school's performance relative to the State standard and school AYP targets (if applicable).

**Grade 4 English Language Arts** 

Student performance on this assessment in 2001–02 is at or above State standard; therefore, this school made AYP under NCLB.