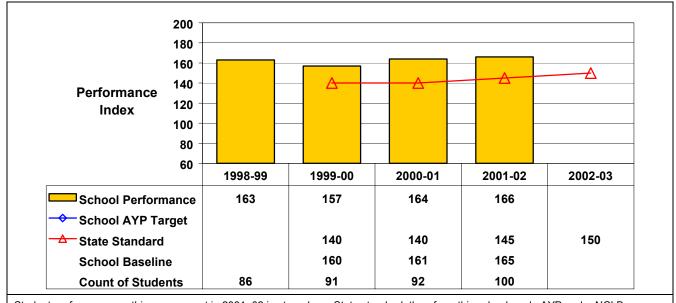

## September 2002 School Accountability Status based on 2001 English language arts (ELA) and mathematics results: Satisfactory - not subject to NCLB interventions.

The graphs below show the school's performance relative to the State standard and school AYP targets (if applicable).