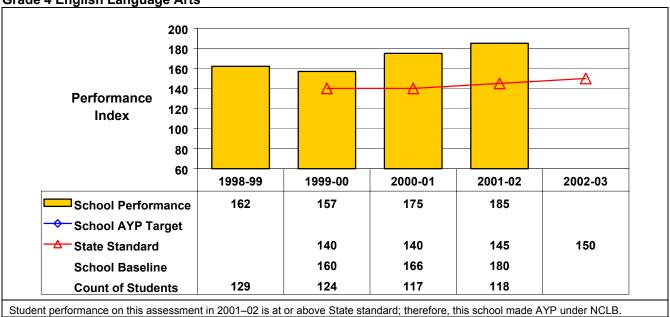

**Grade 4 English Language Arts** 

Student performance on this assessment in 2001–02 is at or above State standard; therefore, this school made AYP under NCLB.