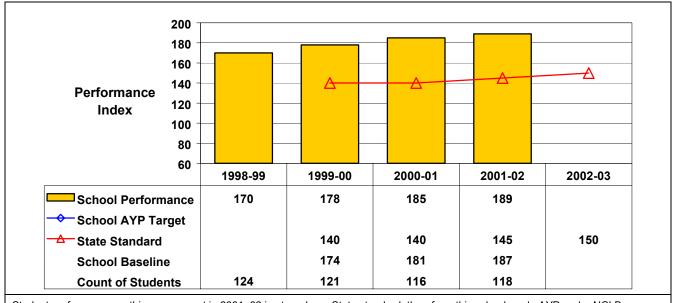

## New York State Education Department School Accountability Status as of September 2002

District Name: Chatham Central School District

School Name: Mary E. Dardess Elementary School BEDSCODE: 101001040001

This school did receive Title I funds in 2001-02.

## September 2002 School Accountability Status based on 2001 English language arts (ELA) and mathematics results: Satisfactory - not subject to NCLB interventions.

The graphs below show the school's performance relative to the State standard and school AYP targets (if applicable).

**Grade 4 English Language Arts** 







Student performance on this assessment in 2001–02 is at or above State standard; therefore, this school made AYP under NCLB.