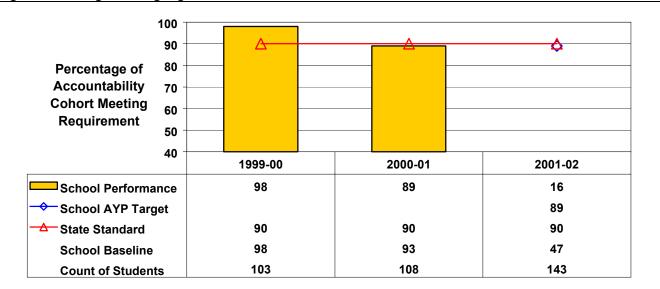

## **High School English Language Arts**

The performance of the 1998 cohort reported in 2001-02 and the combined performance of the 1997 and 1998 cohorts are below this school's AYP target; therefore, this school did NOT make AYP under NCLB.