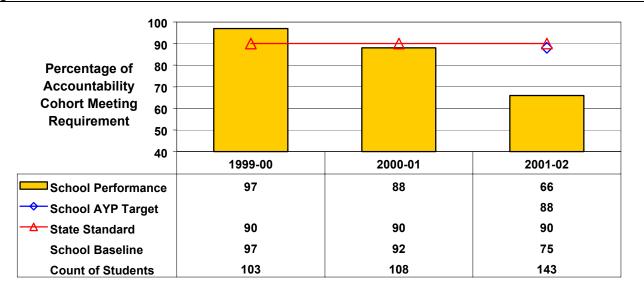

## **High School Mathematics**

The performance of the 1998 cohort reported in 2001-02 and the combined performance of the 1997 and 1998 cohorts are below this school's AYP target; therefore, this school did NOT make AYP under NCLB.