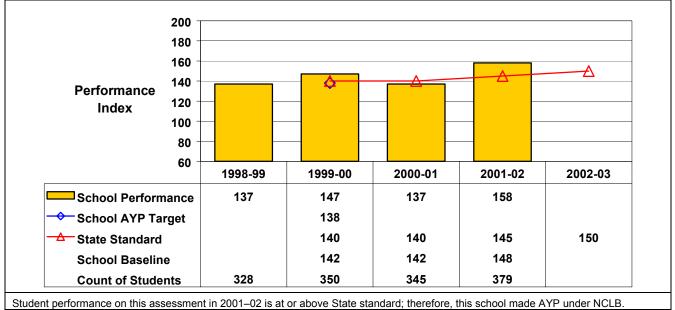

Student performance on this assessment in 2001–02 is at or above State standard; therefore, this school made AYP under NCLB.

## Grade 8 Mathematics