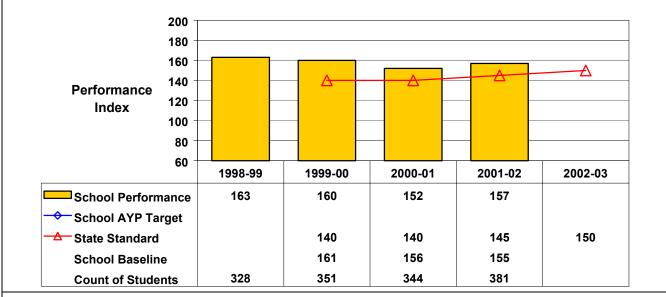

## September 2002 School Accountability Status based on 2001 English language arts (ELA) and mathematics results: Satisfactory - not subject to NCLB interventions.

The graphs below show the school's performance relative to the State standard and school AYP targets (if applicable). Grade 8 English Language Arts