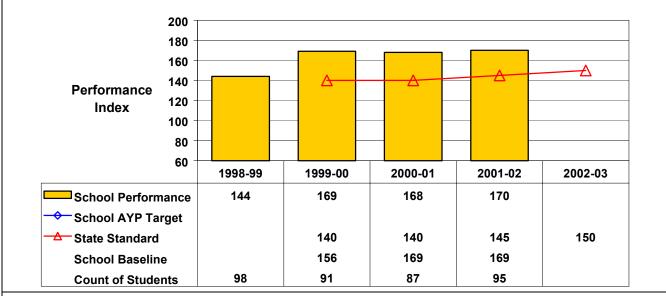

## September 2002 School Accountability Status based on 2001 English language arts (ELA) and mathematics results: Satisfactory - not subject to NCLB interventions.

The graphs below show the school's performance relative to the State standard and school AYP targets (if applicable). **Grade 4 English Language Arts** 