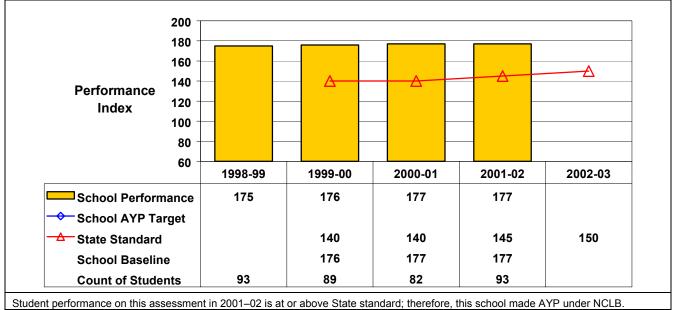

Student performance on this assessment in 2001–02 is at or above State standard; therefore, this school made AYP under NCLB.

## Grade 4 Mathematics