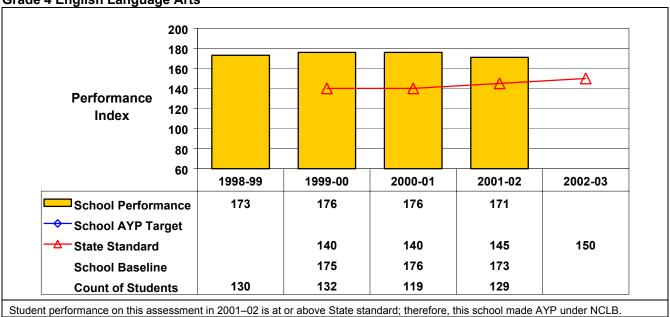

## New York State Education Department School Accountability Status as of September 2002

District Name: Williamsville Central School District

School Name: Maple West Elementary School BEDSCODE: 140203060008

This school did not receive Title I funds in 2001-02 and, regardless of status, is not subject to NCLB interventions.

## September 2002 School Accountability Status based on 2001 English language arts (ELA) and mathematics results: Satisfactory - not subject to NCLB interventions.

The graphs below show the school's performance relative to the State standard and school AYP targets (if applicable).

**Grade 4 English Language Arts**