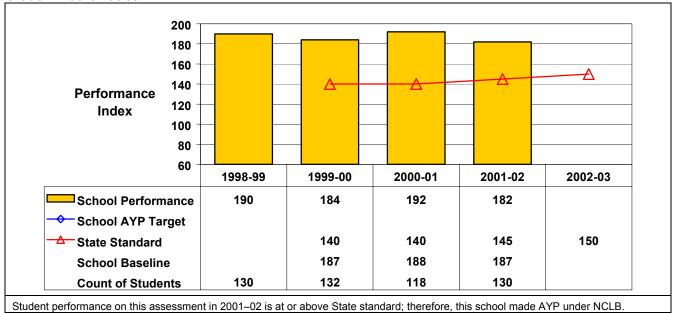

## New York State Education Department School Accountability Status as of September 2002

District Name: Williamsville Central School District

School Name: Maple West Elementary School BEDSCODE: 140203060008

This school did not receive Title I funds in 2001-02 and, regardless of status, is not subject to NCLB interventions.

## September 2002 School Accountability Status based on 2001 English language arts (ELA) and mathematics results: Satisfactory - not subject to NCLB interventions.

The graphs below show the school's performance relative to the State standard and school AYP targets (if applicable).

**Grade 4 English Language Arts**