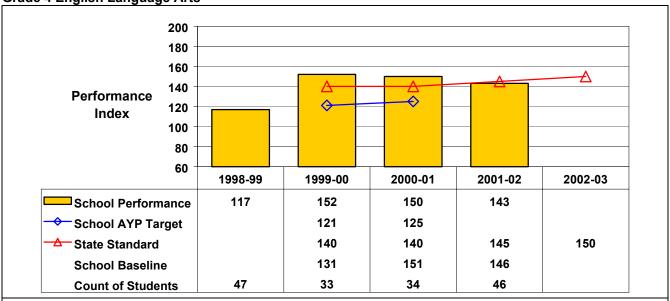

## **Grade 4 English Language Arts**

Because student performance on this assessment in 2001–02 is not statistically different from the State standard, this school is considered to have made AYP under NCLB.