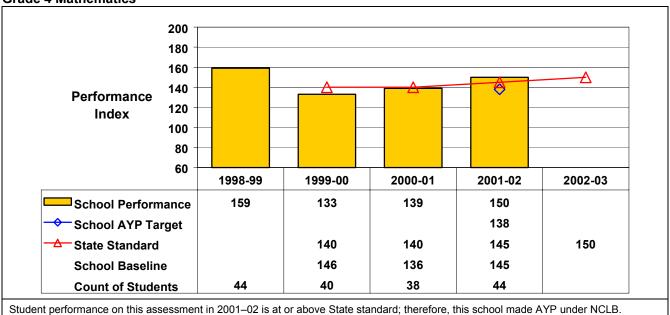

## **Grade 4 Mathematics**

diddent performance on this accessment in 2001 of our of above didde standard, incretore, this contour made 711 under 1402.