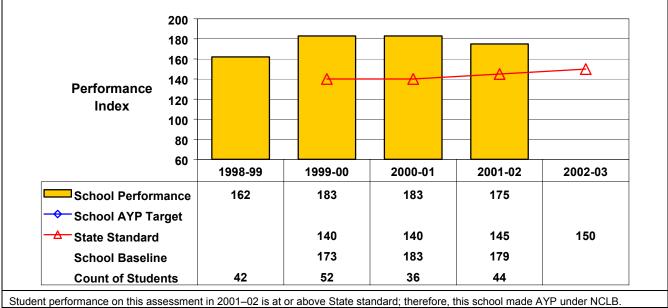

Student performance on this assessment in 2001–02 is at or above State standard; therefore, this school made AYP under NCLB.

## Grade 4 Mathematics