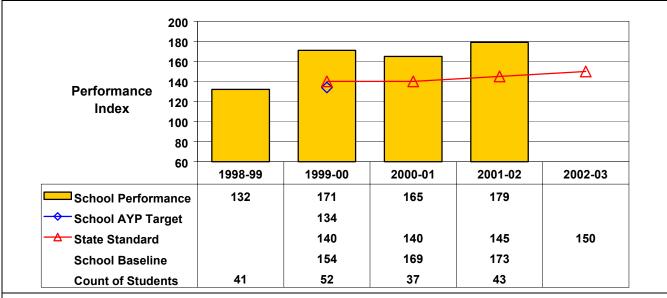

## September 2002 School Accountability Status based on 2001 English language arts (ELA) and mathematics results: Satisfactory - not subject to NCLB interventions.

The graphs below show the school's performance relative to the State standard and school AYP targets (if applicable). **Grade 4 English Language Arts** 