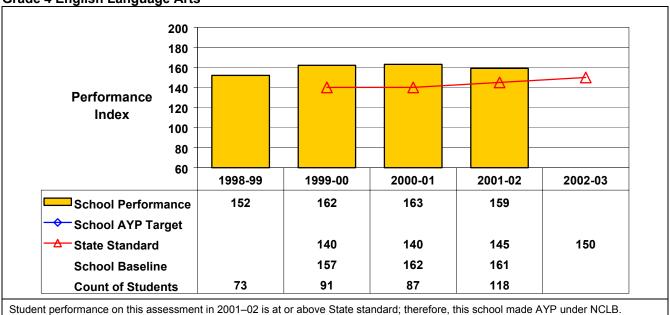

## September 2002 School Accountability Status based on 2001 English language arts (ELA) and mathematics results: Satisfactory - not subject to NCLB interventions.

The graphs below show the school's performance relative to the State standard and school AYP targets (if applicable).

**Grade 4 English Language Arts** 