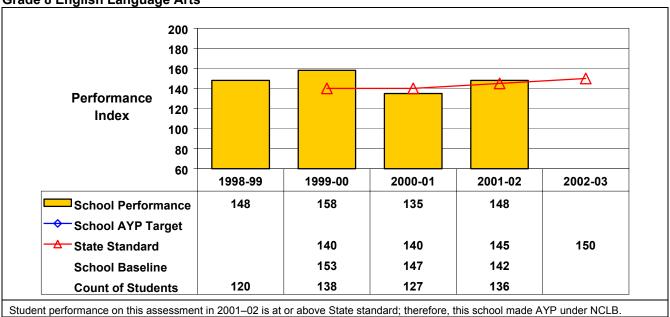

## New York State Education Department School Accountability Status as of September 2002

District Name: Bridgewater-West Winfield Central School District (Mt. Markham)

School Name: Mount Markham Middle School BEDSCODE: 212001040005

This school did receive Title I funds in 2001-02.

## September 2002 School Accountability Status based on 2001 English language arts (ELA) and mathematics results: Satisfactory - not subject to NCLB interventions.

The graphs below show the school's performance relative to the State standard and school AYP targets (if applicable).

**Grade 8 English Language Arts** 



## **Grade 8 Mathematics**



Student performance on this assessment in 2001–02 and baseline performance (performance over a combined two-year period, 2000–01 and 2001–02) are below this school's AYP target (or for schools with no AYP target, the State standard); therefore, this school did not make AYP under NCLB.