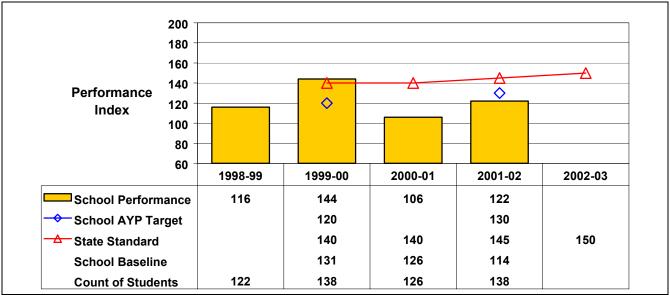

## **Grade 8 Mathematics**

Student performance on this assessment in 2001–02 and baseline performance (performance over a combined two-year period, 2000–01 and 2001–02) are below this school's AYP target (or for schools with no AYP target, the State standard); therefore, this school did not make AYP under NCLB.