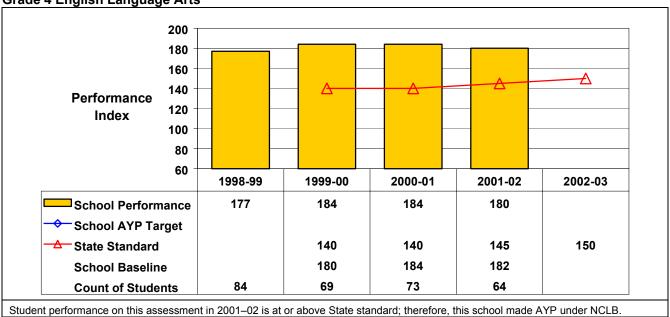

**Grade 4 English Language Arts** 

Student performance on this assessment in 2001–02 is at or above State standard; therefore, this school made AYP under NCLB.