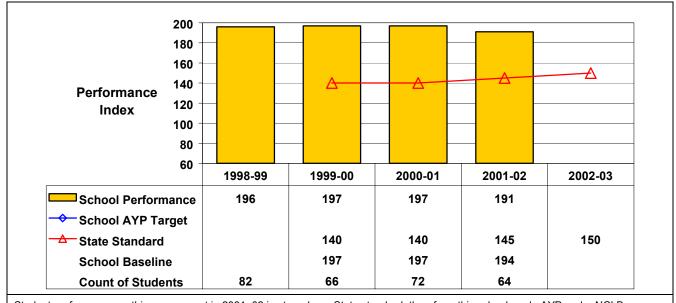

## September 2002 School Accountability Status based on 2001 English language arts (ELA) and mathematics results: Satisfactory - not subject to NCLB interventions.

The graphs below show the school's performance relative to the State standard and school AYP targets (if applicable).