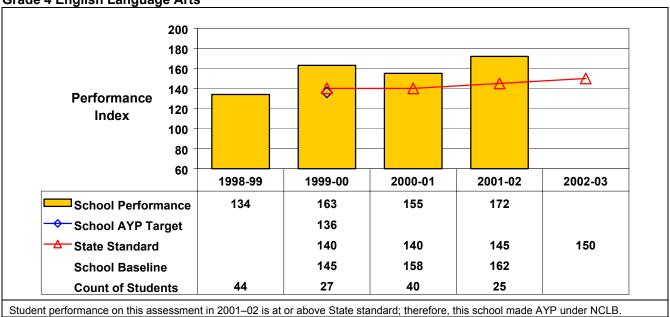

**Grade 4 English Language Arts** 

Student performance on this assessment in 2001–02 is at or above State standard; therefore, this school made AYP under NCLB.