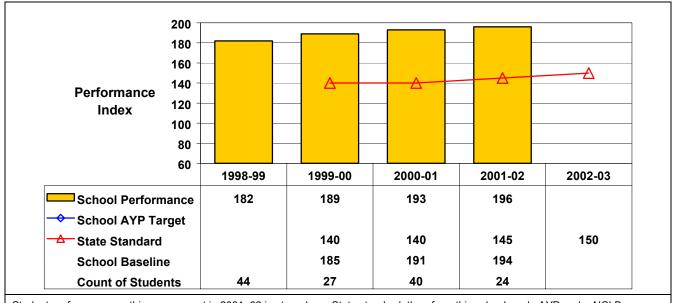

## New York State Education Department School Accountability Status as of September 2002

District Name: South Lewis Central School District

School Name: Port Leyden Elementary School BEDSCODE: 231101040008

This school did receive Title I funds in 2001-02.

## September 2002 School Accountability Status based on 2001 English language arts (ELA) and mathematics results: Satisfactory - not subject to NCLB interventions.

The graphs below show the school's performance relative to the State standard and school AYP targets (if applicable).

**Grade 4 English Language Arts** 







Student performance on this assessment in 2001–02 is at or above State standard; therefore, this school made AYP under NCLB.