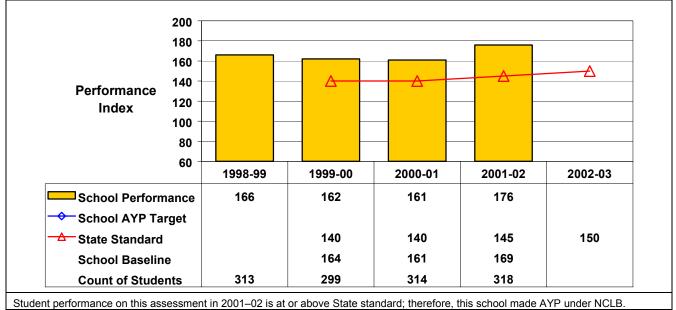

## Grade 8 Mathematics

Student performance on this assessment in 2001–02 is at or above State standard; therefore, this school made AYP under NCLB.