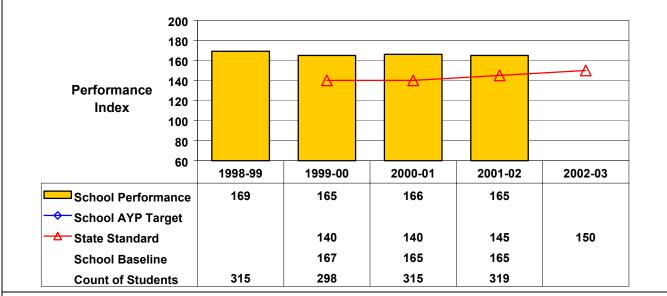

## September 2002 School Accountability Status based on 2001 English language arts (ELA) and mathematics results: Satisfactory - not subject to NCLB interventions.

The graphs below show the school's performance relative to the State standard and school AYP targets (if applicable). **Grade 8 English Language Arts** 

Student performance on this assessment in 2001–02 is at or above State standard; therefore, this school made AYP under NCLB.