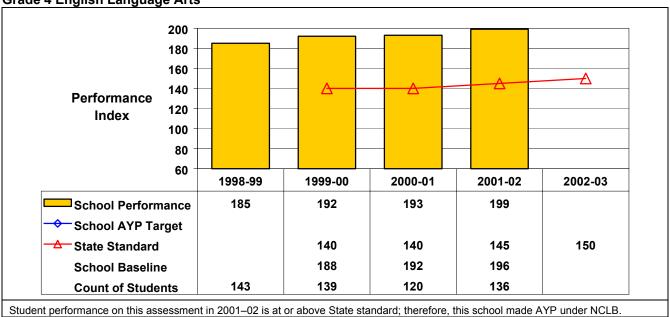

## September 2002 School Accountability Status based on 2001 English language arts (ELA) and mathematics results: Satisfactory - not subject to NCLB interventions.

The graphs below show the school's performance relative to the State standard and school AYP targets (if applicable).

**Grade 4 English Language Arts** 