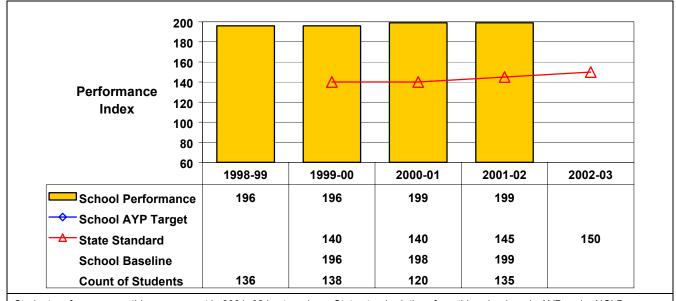

## September 2002 School Accountability Status based on 2001 English language arts (ELA) and mathematics results: Satisfactory - not subject to NCLB interventions.

The graphs below show the school's performance relative to the State standard and school AYP targets (if applicable).