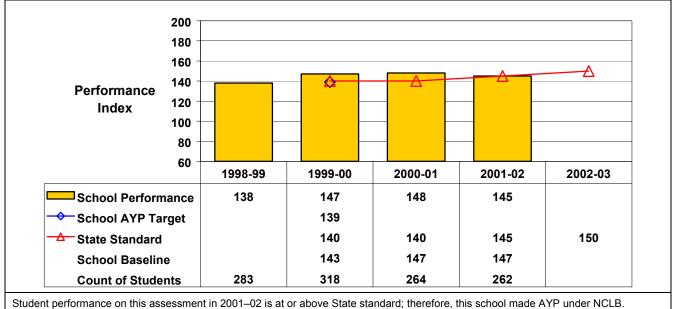

Student performance on this assessment in 2001–02 is at or above State standard; therefore, this school made AYP under NCLB.

## Grade 8 Mathematics