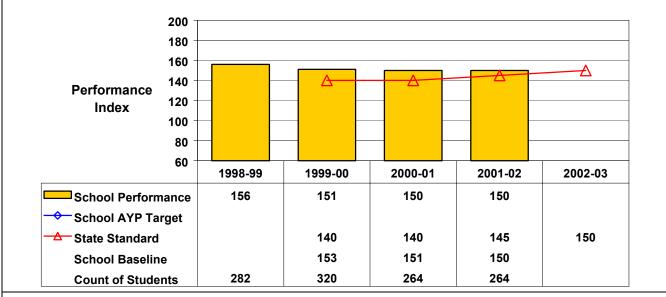

## September 2002 School Accountability Status based on 2001 English language arts (ELA) and mathematics results: Satisfactory - not subject to NCLB interventions.

The graphs below show the school's performance relative to the State standard and school AYP targets (if applicable). **Grade 8 English Language Arts** 