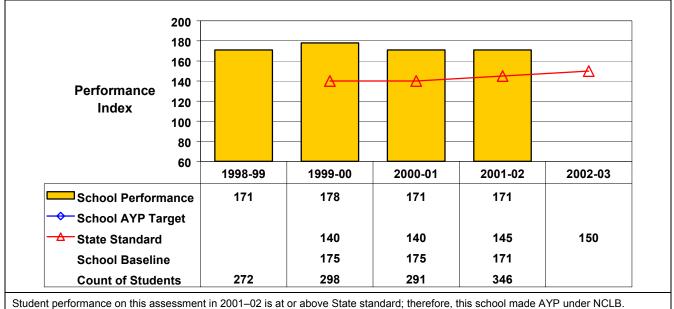

Student performance on this assessment in 2001–02 is at or above State standard; therefore, this school made AYP under NCLB.

## Grade 8 Mathematics