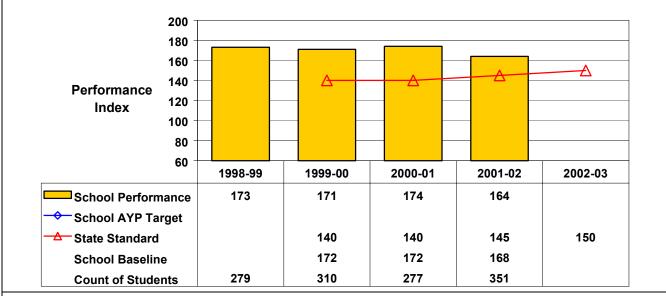

## September 2002 School Accountability Status based on 2001 English language arts (ELA) and mathematics results: Satisfactory - not subject to NCLB interventions.

The graphs below show the school's performance relative to the State standard and school AYP targets (if applicable). **Grade 8 English Language Arts** 