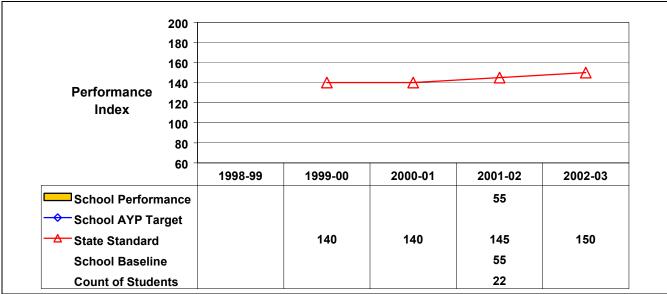

## **Grade 4 Mathematics**

Student performance on this assessment in 2001–02 is below State standard. Because this school did not report results for this assessment in 2000–01, a two-year baseline could not be computed. Therefore, this school did not make the State standard or AYP under NCLB.