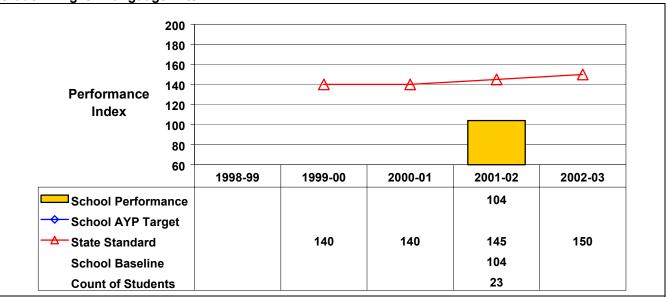

## **Grade 4 English Language Arts**

Student performance on this assessment in 2001–02 is below State standard. Because this school did not report results for this assessment in 2000–01, a two-year baseline could not be computed. Therefore, this school did not make the State standard or AYP under NCLB.