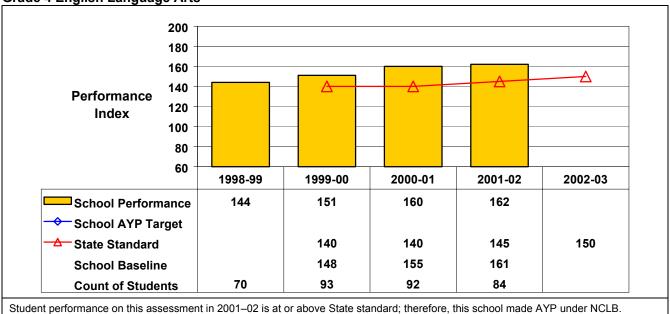

## September 2002 School Accountability Status based on 2001 English language arts (ELA) and mathematics results: Satisfactory - not subject to NCLB interventions.

The graphs below show the school's performance relative to the State standard and school AYP targets (if applicable).

## **Grade 4 English Language Arts**