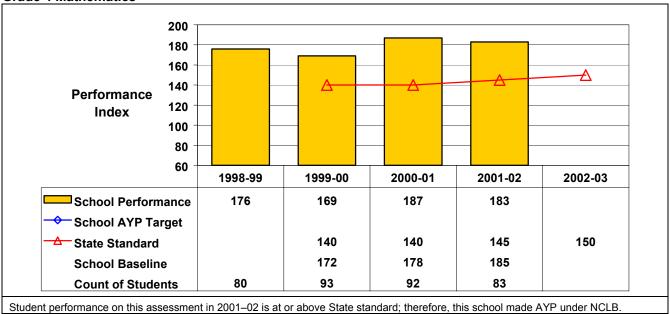

## September 2002 School Accountability Status based on 2001 English language arts (ELA) and mathematics results: Satisfactory - not subject to NCLB interventions.

The graphs below show the school's performance relative to the State standard and school AYP targets (if applicable).

## **Grade 4 Mathematics**

Pratt Elementary School 03/23/2003 401301040002