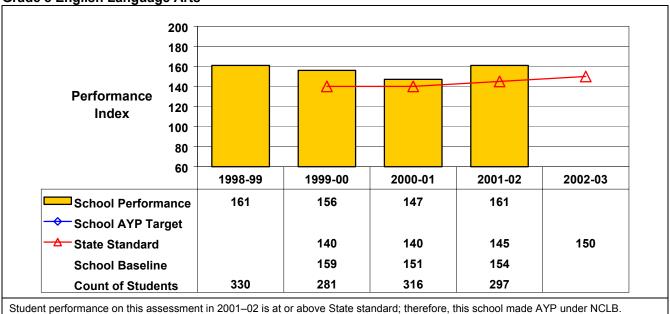

## September 2002 School Accountability Status based on 2001 English language arts (ELA) and mathematics results: Satisfactory - not subject to NCLB interventions.

The graphs below show the school's performance relative to the State standard and school AYP targets (if applicable).

## **Grade 8 English Language Arts**