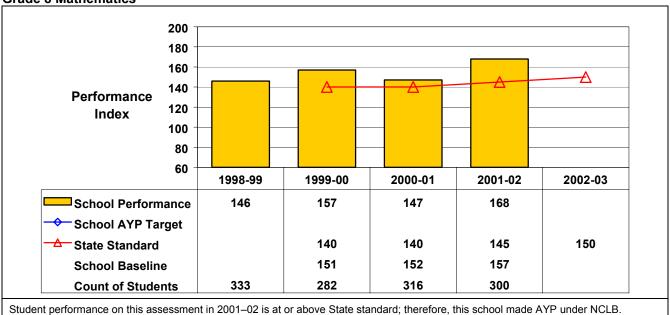

## September 2002 School Accountability Status based on 2001 English language arts (ELA) and mathematics results: Satisfactory - not subject to NCLB interventions.

The graphs below show the school's performance relative to the State standard and school AYP targets (if applicable).

## **Grade 8 Mathematics**

Whitesboro Middle School 03/23/2003 412902060006