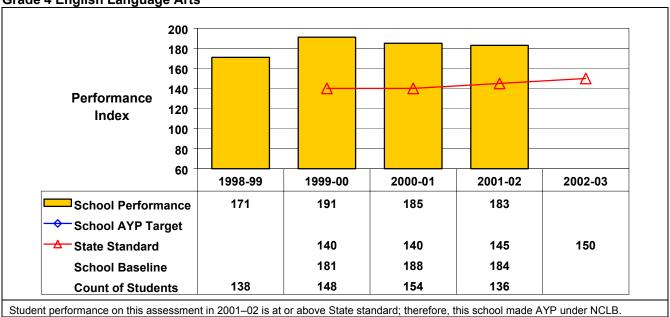

## September 2002 School Accountability Status based on 2001 English language arts (ELA) and mathematics results: Satisfactory - not subject to NCLB interventions.

The graphs below show the school's performance relative to the State standard and school AYP targets (if applicable).

**Grade 4 English Language Arts** 

Student performance on this assessment in 2001–02 is at or above State standard; therefore, this school made AYP under NCLB.