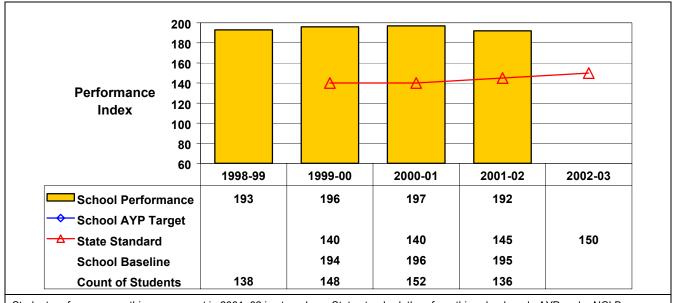

## September 2002 School Accountability Status based on 2001 English language arts (ELA) and mathematics results: Satisfactory - not subject to NCLB interventions.

The graphs below show the school's performance relative to the State standard and school AYP targets (if applicable).