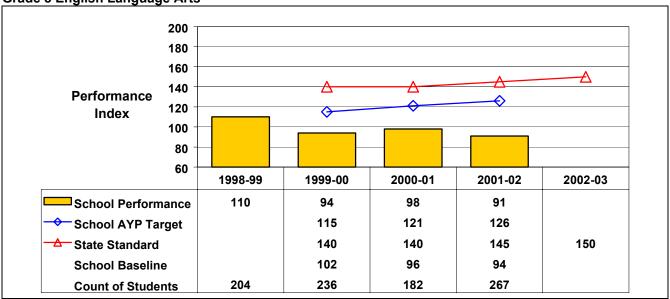

**Grade 8 English Language Arts** 

Student performance on this assessment in 2001–02 and baseline performance (performance over a combined two-year period, 2000–01 and 2001–02) are below this school's AYP target (or for schools with no AYP target, the State standard); therefore, this school did not make AYP under NCLB.