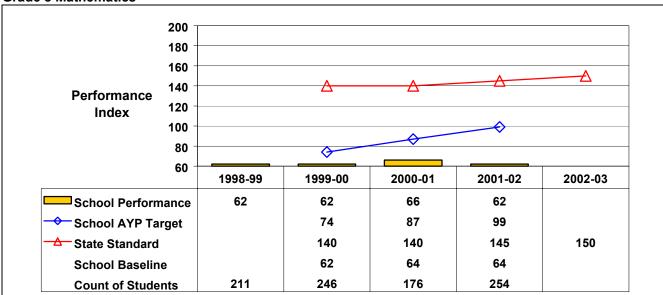

## **Grade 8 Mathematics**

Student performance on this assessment in 2001–02 and baseline performance (performance over a combined two-year period, 2000–01 and 2001–02) are below this school's AYP target (or for schools with no AYP target, the State standard); therefore, this school did not make AYP under NCLB.