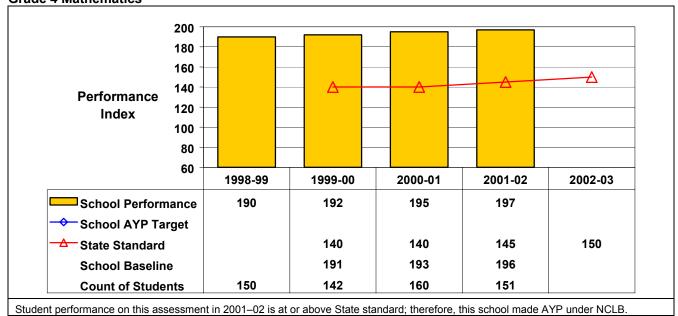

## September 2002 School Accountability Status based on 2001 English language arts (ELA) and mathematics results: Satisfactory - not subject to NCLB interventions.

The graphs below show the school's performance relative to the State standard and school AYP targets (if applicable).

## **Grade 4 English Language Arts**

Grade 4 Mathematics

Central Valley School 03/23/2003 441201060002