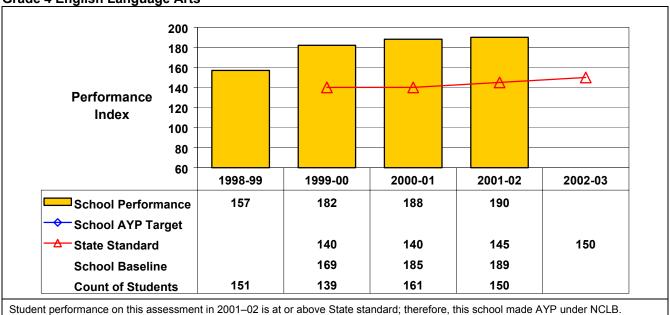

## September 2002 School Accountability Status based on 2001 English language arts (ELA) and mathematics results: Satisfactory - not subject to NCLB interventions.

The graphs below show the school's performance relative to the State standard and school AYP targets (if applicable).

## **Grade 4 English Language Arts**

Grade 4 Mathematics

Central Valley School 03/23/2003 441201060002