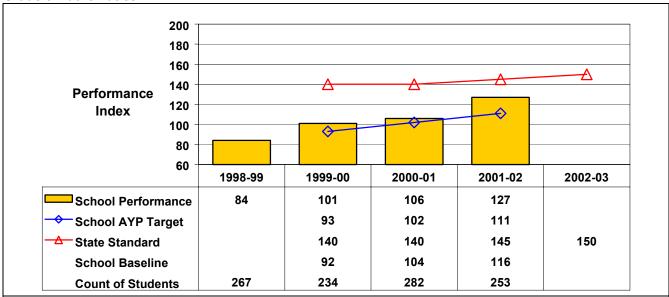

## **Grade 8 Mathematics**

Student performance on this assessment in 2001–02 is below State standard but at or above this school's AYP target; therefore, this school made AYP under NCLB.

Port Jervis Middle School 03/23/2003 441800050005