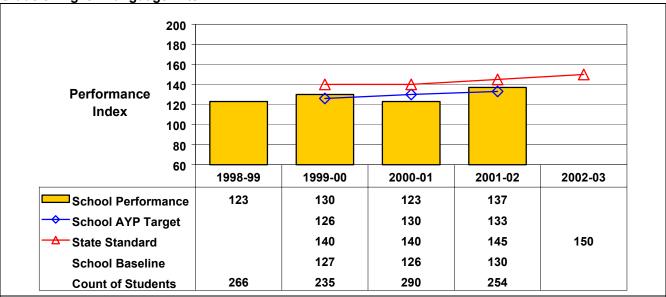

## **Grade 8 English Language Arts**

Student performance on this assessment in 2001–02 is below State standard but at or above this school's AYP target; therefore, this school made AYP under NCLB.