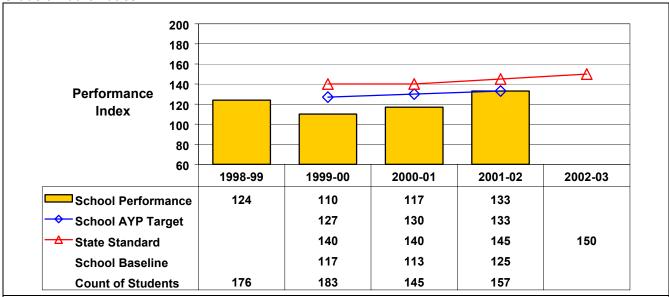

## **Grade 8 Mathematics**

Student performance on this assessment in 2001–02 is below State standard but at or above this school's AYP target; therefore, this school made AYP under NCLB.

Clifford Wise Middle School 03/23/2003 450801060003