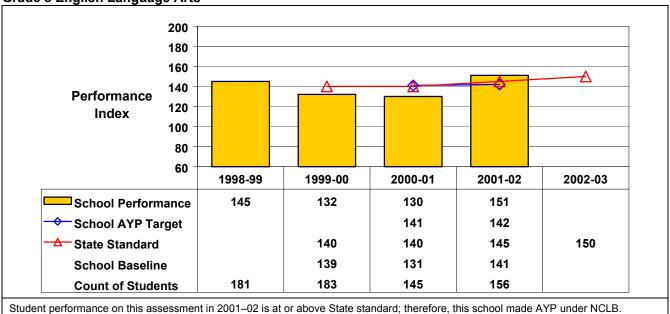

## New York State Education Department School Accountability Status as of September 2002

District Name: Medina Central School District

School Name: Clifford Wise Middle School BEDSCODE: 450801060003

This school did receive Title I funds in 2001-02.

## September 2002 School Accountability Status based on 2001 English language arts (ELA) and mathematics results: School Improvement-Year 1 Subject Area: 8 math

The graphs below show the school's performance relative to the State standard and school AYP targets (if applicable).

## **Grade 8 English Language Arts**



## **Grade 8 Mathematics**



Student performance on this assessment in 2001–02 is below State standard but at or above this school's AYP target; therefore, this school made AYP under NCLB.

Clifford Wise Middle School 03/23/2003 450801060003