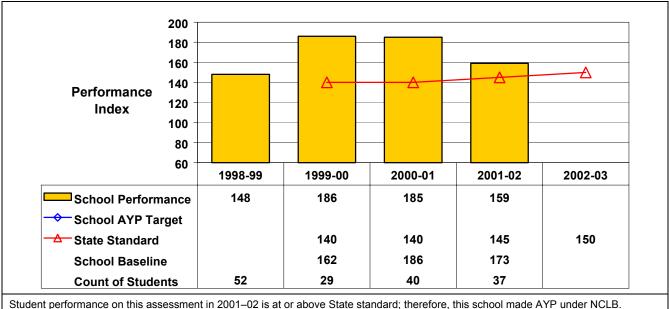

Student performance on this assessment in 2001–02 is at or above State standard; therefore, this school made AYP under NCLB.

## Grade 4 Mathematics