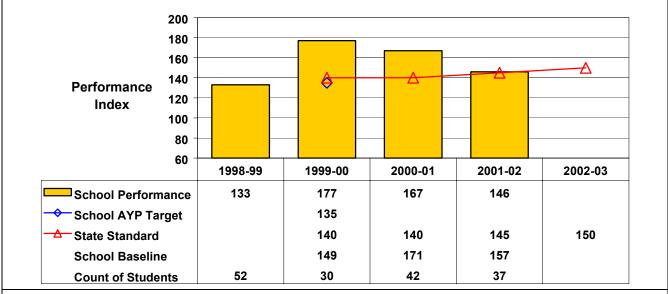

## September 2002 School Accountability Status based on 2001 English language arts (ELA) and mathematics results: Satisfactory - not subject to NCLB interventions.

The graphs below show the school's performance relative to the State standard and school AYP targets (if applicable). **Grade 4 English Language Arts** 