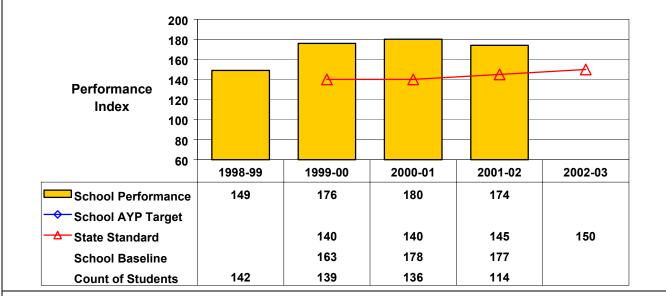

## September 2002 School Accountability Status based on 2001 English language arts (ELA) and mathematics results: Satisfactory - not subject to NCLB interventions.

The graphs below show the school's performance relative to the State standard and school AYP targets (if applicable). **Grade 4 English Language Arts** 