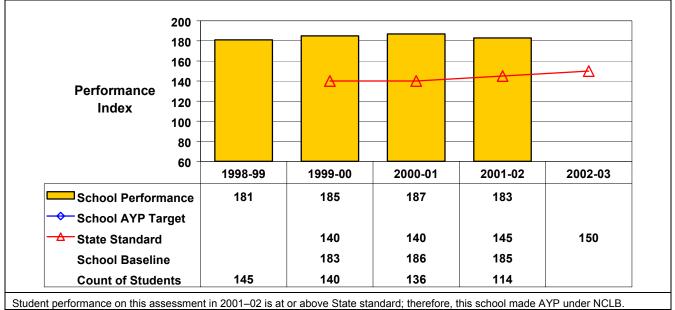

Student performance on this assessment in 2001–02 is at or above State standard; therefore, this school made AYP under NCLB.

## Grade 4 Mathematics