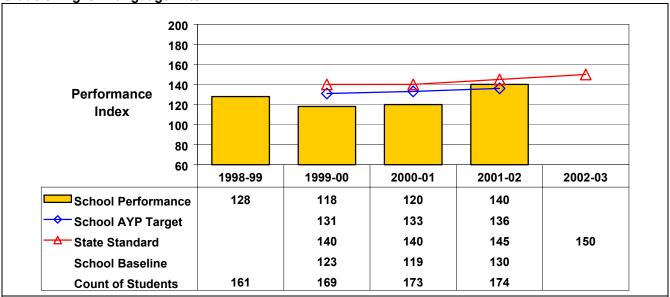

## September 2002 School Accountability Status based on 2001 English language arts (ELA) and mathematics results: School Improvement-Year 1 Subject Area: 8 math

The graphs below show the school's performance relative to the State standard and school AYP targets (if applicable).

## **Grade 8 English Language Arts**

Student performance on this assessment in 2001–02 is below State standard but at or above this school's AYP target; therefore, this school made AYP under NCLB.