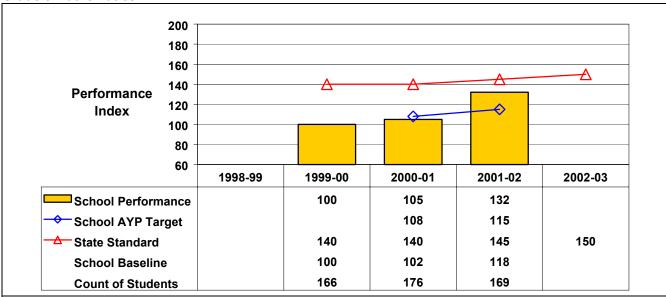

## September 2002 School Accountability Status based on 2001 English language arts (ELA) and mathematics results: School Improvement-Year 1 Subject Area: 8 math

The graphs below show the school's performance relative to the State standard and school AYP targets (if applicable).

## **Grade 8 Mathematics**

Student performance on this assessment in 2001–02 is below State standard but at or above this school's AYP target; therefore, this school made AYP under NCLB.

Knickerbacker Middle School 03/23/2003 490601060002