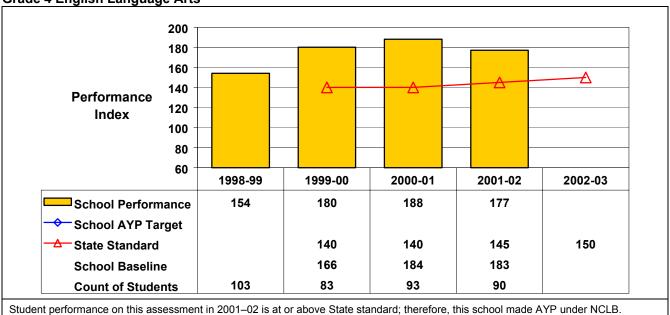

## September 2002 School Accountability Status based on 2001 English language arts (ELA) and mathematics results: Satisfactory - not subject to NCLB interventions.

The graphs below show the school's performance relative to the State standard and school AYP targets (if applicable).

**Grade 4 English Language Arts** 