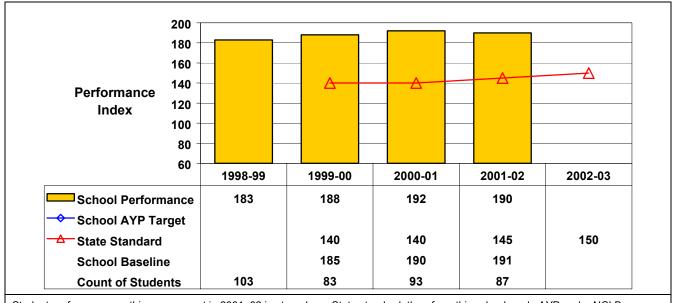

## **Grade 4 Mathematics**

Student performance on this assessment in 2001–02 is at or above State standard; therefore, this school made AYP under NCLB.