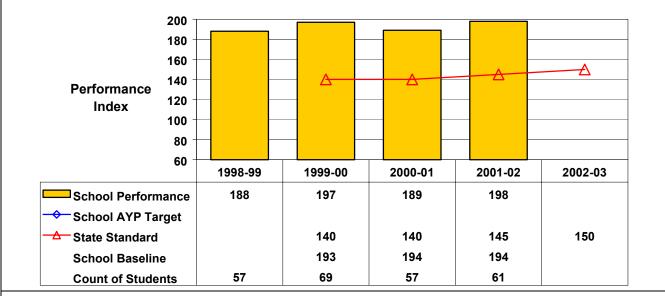

## September 2002 School Accountability Status based on 2001 English language arts (ELA) and mathematics results: Satisfactory - not subject to NCLB interventions.

The graphs below show the school's performance relative to the State standard and school AYP targets (if applicable). Grade 4 English Language Arts