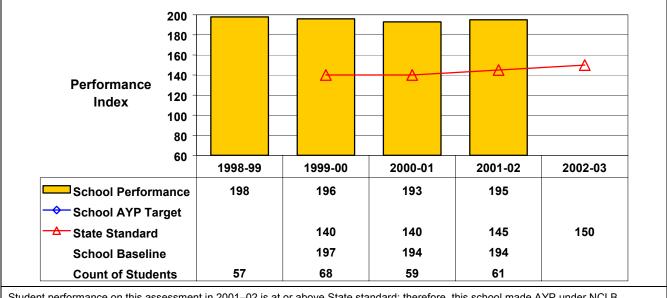

Student performance on this assessment in 2001–02 is at or above State standard; therefore, this school made AYP under NCLB.

## Grade 4 Mathematics