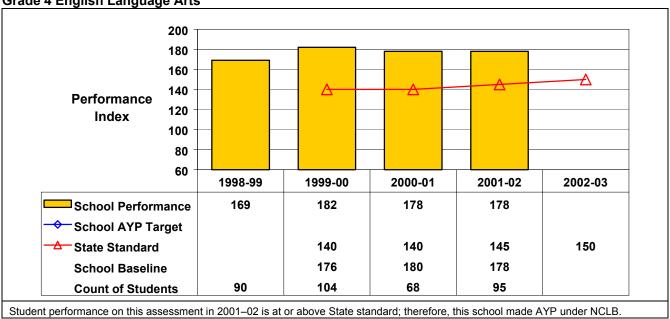

## New York State Education Department School Accountability Status as of September 2002

Shenendehowa Central School District District Name:

School Name: Chango Elementary School BEDSCODE: 520302060010

This school did not receive Title I funds in 2001-02 and, regardless of status, is not subject to NCLB interventions.

## September 2002 School Accountability Status based on 2001 English language arts (ELA) and mathematics results: Satisfactory - not subject to NCLB interventions.

The graphs below show the school's performance relative to the State standard and school AYP targets (if applicable).

**Grade 4 English Language Arts**