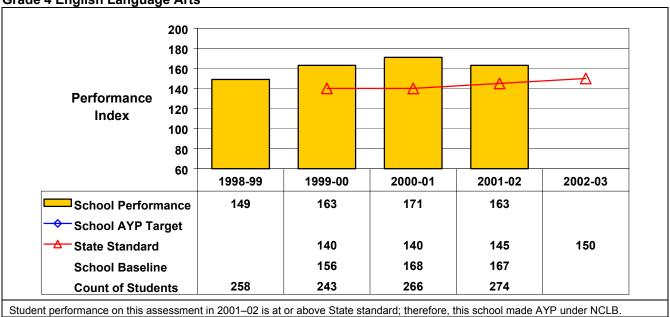

**Grade 4 English Language Arts** 

Student performance on this assessment in 2001–02 is at or above State standard; therefore, this school made AYP under NCLB.