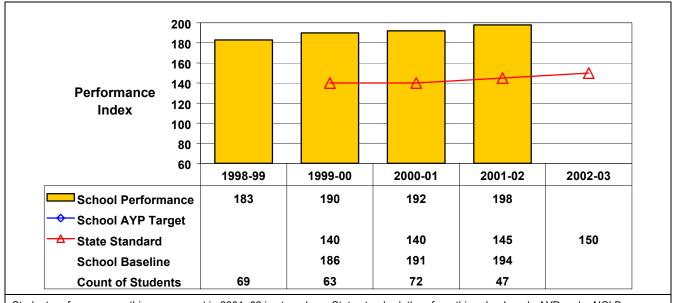

## September 2002 School Accountability Status based on 2001 English language arts (ELA) and mathematics results: Satisfactory - not subject to NCLB interventions.

The graphs below show the school's performance relative to the State standard and school AYP targets (if applicable).