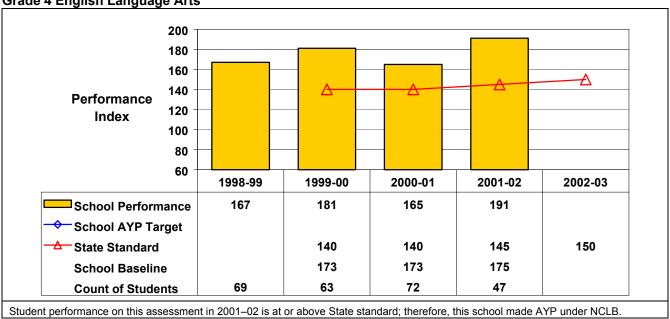

## September 2002 School Accountability Status based on 2001 English language arts (ELA) and mathematics results: Satisfactory - not subject to NCLB interventions.

The graphs below show the school's performance relative to the State standard and school AYP targets (if applicable).

**Grade 4 English Language Arts** 

Student performance on this assessment in 2001–02 is at or above State standard; therefore, this school made AYP under NCLB.