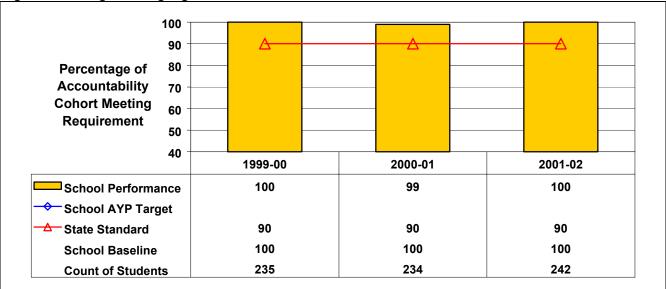

## **High School Mathematics**

1998 cohort achievement for 2001-02 is at or above State standard; therefore, this school made AYP under NCLB.

Kings Park High School 03/23/2003 580805060004